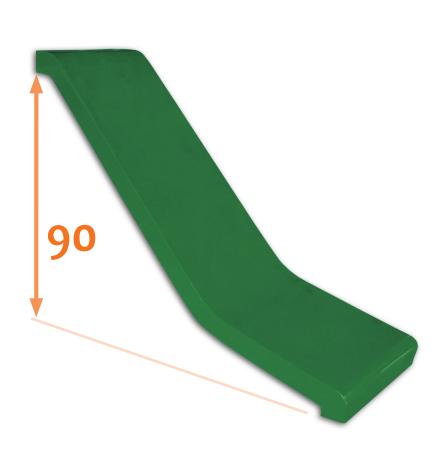

### 2 DIFFERENT MODELS

Series H 90

Series H 100

# TRACK SERIES H

Safety clearance distances according to the requirements of the EN1176 standard

|      | Height | Length | Width | Inclination | Ra    | В     |
|------|--------|--------|-------|-------------|-------|-------|
| Н90  | 900    | 1.465  | 400   | 39°         | 1.500 | 2.000 |
| H100 | 1.000  | 1.465  | 400   | 39°         | 1.500 | 2.000 |