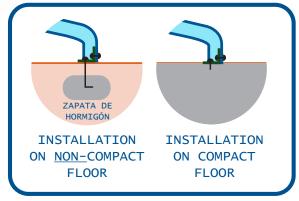

It does not have a home section, since the platform itself can perform this function. Rounded edges, no sharp edges. Designed according to the requirements of the EN1176 standard. Made of GRP.

(Brackets and hardware NOT included)