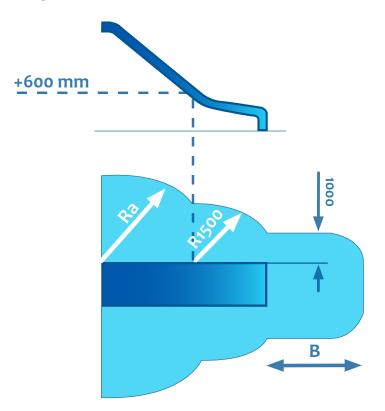

# TRACK SERIES H

Safety clearance distances according to the requirements of the EN1176 standard

|      | Height | Length | Width | Inclination | Ra    | В     |
|------|--------|--------|-------|-------------|-------|-------|
| Н90  | 900    | 1.465  | 400   | 39°         | 1.500 | 2.000 |
| H100 | 1.000  | 1.465  | 400   | 39°         | 1.500 | 2.000 |

Dimensions in mm.