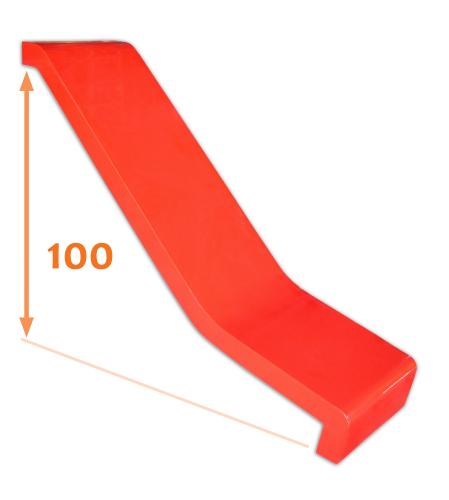

# TRACK SERIES H

Safety clearance distances according to the requirements of the EN1176 standard

|      | Height | Length | Width | Inclination | Ra    | В     |
|------|--------|--------|-------|-------------|-------|-------|
| Н90  | 900    | 1.465  | 400   | 39°         | 1.500 | 2.000 |
| H100 | 1.000  | 1.465  | 400   | 39°         | 1.500 | 2.000 |

Dimensions in mm.