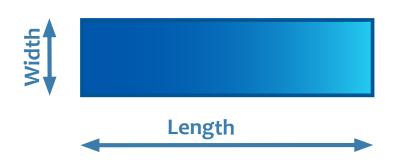

# TRACK SERIES H

Safety clearance distances according to the requirements of the EN1176 standard

|      | Height | Length | Width | Inclination | Ra    | В     |
|------|--------|--------|-------|-------------|-------|-------|
| Н90  | 900    | 1.465  | 400   | 39°         | 1.500 | 2.000 |
| H100 | 1.000  | 1.465  | 400   | 39°         | 1.500 | 2.000 |

Dimensions in mm.