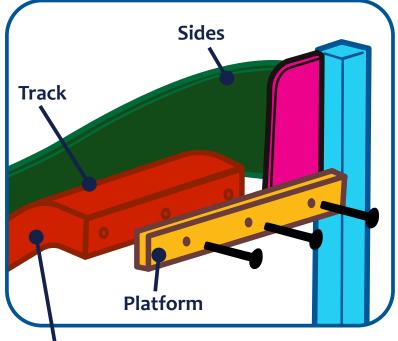

#### Installation

Lateral flange at 90 ° to the track for bolted installation to panels.

Basic slide track for attaching to protective side panels. Get multiple models just by changing the design of their sides.

It does not have a home section, since the platform itself can perform this function. Rounded edges, no sharp edges. Designed according to the requirements of the EN1176 standard. Made of GRP.

(Brackets and hardware NOT included)