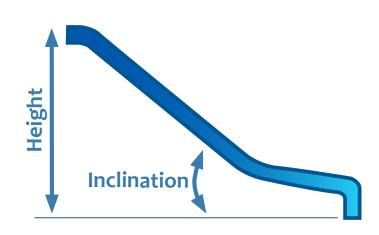

# TRACK SERIES H

Safety clearance distances according to the requirements of the EN1176 standard

|      | Height | Length | Width | Inclination | Ra    | В     |
|------|--------|--------|-------|-------------|-------|-------|
| Н90  | 900    | 1.465  | 400   | 39°         | 1.500 | 2.000 |
| H100 | 1.000  | 1.465  | 400   | 39°         | 1.500 | 2.000 |

Dimensions in mm.